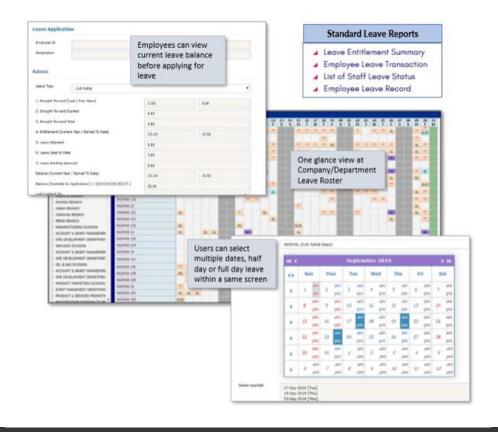

**MecWise Leave Management** is an established and proven HR solution used by many organizations in the private & public sectors alike.

**MecWise Leave** is capable to handle application and cancellation of different types of leave according to policies and eligibilities set by organization.

**MecWise Leave** auto computes leave entitlement leave balance and bring forward leave for allregistered employees, providing them the up-to-date, real-time leave information.

**MecWise Leave** is Integration ready to MecWise Business Suite and can be configured to integrate/interface with other 3rd party products.

#### **functions**

Leave Application
Leave Withdrawal
Leave Cancellation
Leave History
Query / Report

**MecWise Time Management System (TMS)** comes with wealth of features and functions that can be tailored to meet specific needs of an organization, helping to enhance its productivity while ensuring effectiveness in time management and data processing.