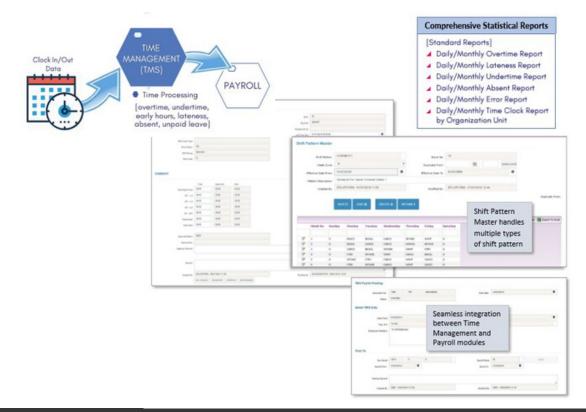

#### **functions**

Leave Application
Leave Withdrawal
Leave Cancellation
Leave History
Query / Report

**MecWise Time Management System (TMS)** comes with wealth of features and functions that can be tailored to meet specific needs of an organization, helping to enhance its productivity while ensuring effectiveness in time management and data processing.

**MecWise TMS** provides automatic computation of overtime, undertime, early hours, lateness and absent days. It can be also be set to process meals and allowances in accordance to an employee's clocked time.

**MecWise TMS** allows full flexibility in processing time clock data with user defined variables to calculate information for payroll calculation.

**MecWise TMS** can be integrated with various electronic clocking devices such as barcode, magnetic, biometrics and security access systems

#### **functions**

Clock In/Out

Time Processing

- -Overtime
- -Undertime
- -Early Hours
- -Lateness
- -Absent
- -Unpaid Leave