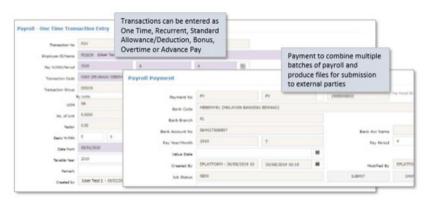

**24/7 Access** | Cloud-based HRMS allows access to critical information anytime/anywhere, giving em- ployees sense of control analysis

MecWise Payroll handles various complex computations such as

- Adjustment to Overtime (OT)
- Back Pay
- Variable Bonus
- Various Adjustments & deductions based on user-defined conditions

**MecWise Payroll** is a fully intergrated system with comprehensive modules . Equipped with complete range of business applications critical in all areas of payroll duties, thus fulfilling all statutory requirements

**MecWise Payroll** has in built Business Intelligence unit that able to assist payroll functionalities , from Recruitment to termination with increased efficiency .

**MecWise Payroll** supports electronic submissions for EPF , SOCSO , Banks etc and is able to handle multi currencies payroll processing as well as multiple inter-bank GIRO services.

**MecWise Payroll** allows multiple payroll run , multiple payment per day period , recurring transaction of pre-defined group of employees. With functionalities such as withholding / cancellation of payment item for individual employee within the pay period

**MecWise Payroll** provides auto generation of EA / EC Forms and electronic distribution of pay slips via email.

**MecWise Payroll** is Integration ready to MecWise Business Suite and can be configured to integrate/ interface with other 3rd party products.

#### **functions**

Computes Daily / Hourly Rated Entry
Computes Overtime Entry
Input Details for Bonus / Benefits Entitlement
Process Advance Pay
Process No Pay Leave Entry
One Time Transaction
Specify standard Allowance / Deduction Entry
Setting Recurrent Transactions
Gross Pay Adjustment