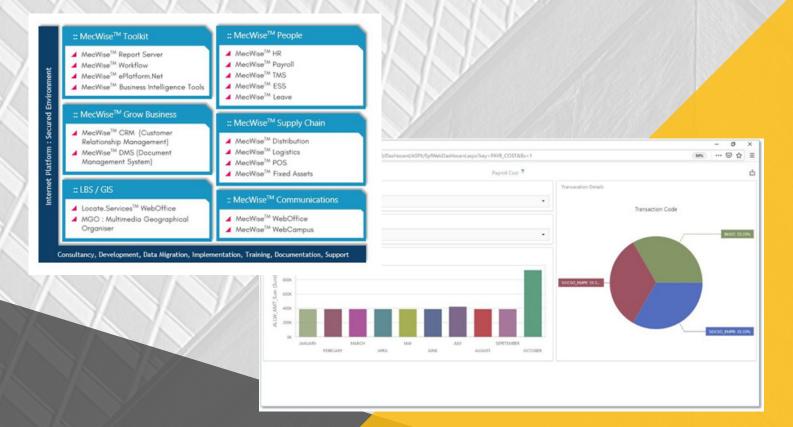

# Big Data Analytics Dashboard

**Starvision MecWise Business Suite** are equipped with our reporting and business intelligence engine to help you produce periodically report which you can use to manage and lead your organization better.

Our reporting system can be integrated with 3rd party software to provide you most comprehensive insight of your company's HR performance and how you can now use these data to maximum effect.

Our platform **innovates the way you manage people**, from recruitment, onboarding and develop human capital, to the way you pay and retain them .