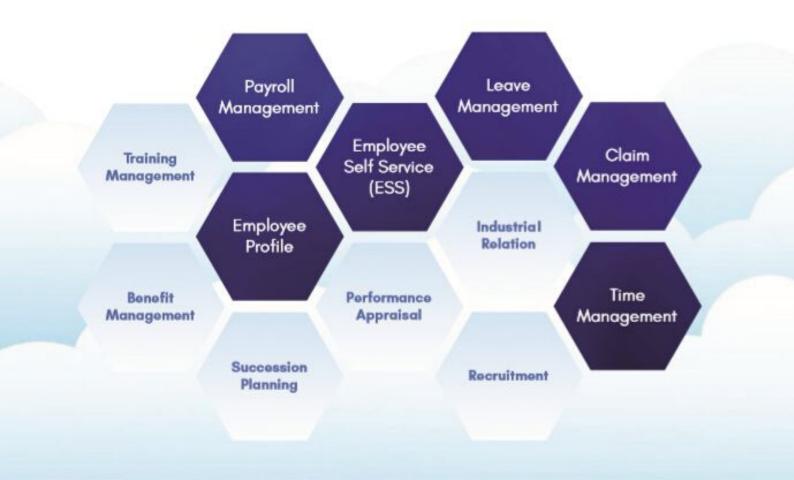

#### **Human Resource Management System (HRMS)**

MecWise HRMS brings comprehensive, fully-integrated cloud HR solutions. Riding on the latest and future proof technology, the applications are accessible anytime, anywhere.

# MANAGEMEN

**MecWise Employee Self-Service (ESS)** brings together all elements of your ESS operations into a single, manageable and accessible database.

**MecWise ESS** empowers employees by providing them with fast and easy access to their personal information, allowing them to update and maintain their own particulars as they progress in your organization.

**MecWise ESS** functions as a portal for employees toupdate their personal details, view their leave entitlement / balance, make applications for leave and claims, generate pay slips and EC/EA forms & request for trainings.