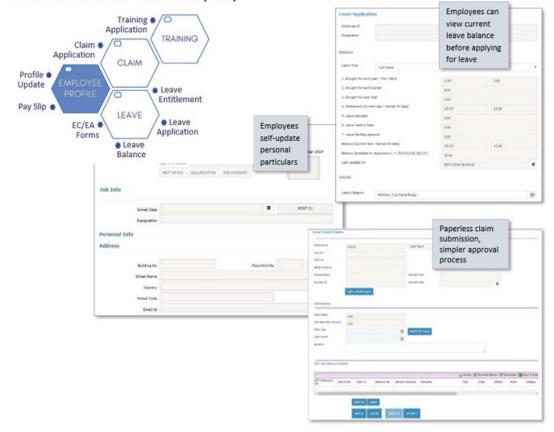

# MANAGEMEN

**MecWise Employee Self-Service (ESS)** brings together all elements of your ESS operations into a single, manageable and accessible database.

**MecWise ESS** empowers employees by providing them with fast and easy access to their personal information, allowing them to update and maintain their own particulars as they progress in your organization.

**MecWise ESS** functions as a portal for employees toupdate their personal details, view their leave entitlement / balance, make applications for leave and claims, generate pay slips and EC/EA forms & request for trainings.

#### **functions**

Profile Update
Claim Application
Training Application
Leave Entitlement
Leave Application
Leave Balance
EC/EA Forms
Payslip